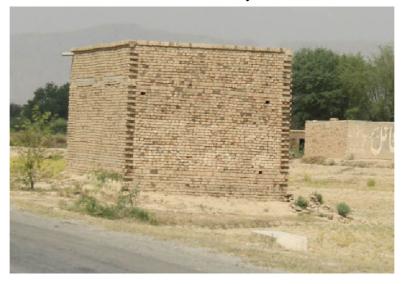

Slope of the ground

Occupancy type - detail:

Single dwelling

Region (province, state, etc.):

Dera Ismail Khan

Smallone-room load bearing birck house along highway